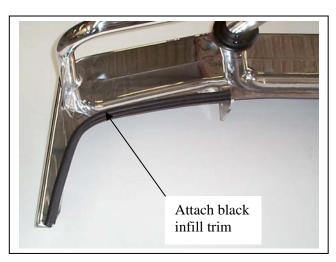

# HILUX 11/97- 2/05 4WD BIG TUBE™ (NOT SUITABLE FOR WINCH RETRO FITMENT) VEHICLE FRONTAL PROTECTION SYSTEM (VFPS) FOR AIR BAG & ADR COMPLIANT VEHICLES

Check installation hardware before commencing.

- 1. Remove bumper bar from vehicle by removing one plastic cap from plastic inner guard and pull inner guard clear, one 12mm head nut (each side) at bumper side returns. Two 14mm head bolts (each side) on chassis brackets.
- 2. Remove indicators from vehicle one PK screw above headlight and splice ECB indicator / park light wiring (supplied connected to indicator / park lights with plug) into original indicator / park light wiring. Use cable locks (supplied). Refit indicators into vehicle.
- 3. Remove crush components, tow hook and tie down brackets. Discard tie down brackets & crush components.
- 4. Position steel mounts (supplied) and attach to front of chassis using the M8 x 75 x 1.25 bolts (supplied). **NOTE**: Do not tighten any bolts until all are in place. **See figure 1.**
- 5. Insert the original bolts into the standard bumper mount holes.
- 6. Insert original bolts into the tie down bracket holes on passengers' side. Discard tie down bracket.
- 7. Position the tow hook and original steel spacer plate on drivers' side and secure using the original bolts. **See figure 2**. Discard drivers side tie down bracket. **NOTE:** Ensure steel mounting brackets are centred with body and have sufficient space for protection bar to mount on outside of steel mounting brackets.
- 8. TIGHTEN ALL BOLTS.
- 9. Attach infill trim (supplied) to top sides of ECB protection bar. **NOTE:** Trim 30mm off lower edge so trim will sit over end of protection bar. **See figures 3 and 4. Trim excess off end to follow protection bar. See figure 5. NOTE:** Seal any exposed edges of trim with silicone or similar to avoid corrosion of inner steel.
- 10. Fit ECB LED indicator / park lights (supplied) into protection bar as per instructions supplied with the LED indicator kit. **NOTE: Ensure park light is to outside. See figure 6.**
- 11. Position ECB bullbar on outside of steel mounting brackets and attach using the ½ x 1 ½ bolts and nuts (supplied).
- 12. Align protection bar with vehicle, approximately 4-6mm clearance under grille. Align level at side returns with approximately 20mm clearance to be taken up with infill trim. **See figure 7**. **TIGHTEN ALL BOLTS**.
- 13. Connect ECB indicator / park lights. CHECK FOR CORRECT OPERATION.
- 14. Refit plastic inner guard inside of protection bar. See figure 8.