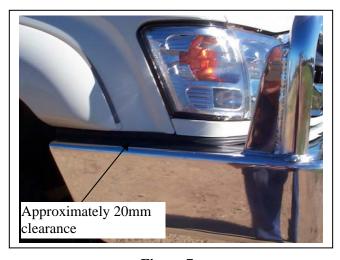

# HILUX 11/97- 2/05 4WD BIG TUBE™ (NOT SUITABLE FOR WINCH RETRO FITMENT) VEHICLE FRONTAL PROTECTION SYSTEM (VFPS) FOR AIR BAG & ADR COMPLIANT VEHICLES

Check installation hardware before commencing.

- 1. Remove bumper bar from vehicle by removing one plastic cap from plastic inner guard and pull inner guard clear, one 12mm head nut (each side) at bumper side returns. Two 14mm head bolts (each side) on chassis brackets.
- 2. Remove indicators from vehicle one PK screw above headlight and splice ECB indicator / park light wiring (supplied connected to indicator / park lights with plug) into original indicator / park light wiring. Use cable locks (supplied). Refit indicators into vehicle.
- 3. Remove crush components, tow hook and tie down brackets. Discard tie down brackets & crush components.
- 4. Position steel mounts (supplied) and attach to front of chassis using the M8 x 75 x 1.25 bolts (supplied). **NOTE**: Do not tighten any bolts until all are in place. **See figure 1.**
- 5. Insert the original bolts into the standard bumper mount holes.
- 6. Insert original bolts into the tie down bracket holes on passengers' side. Discard tie down bracket.
- 7. Position the tow hook and original steel spacer plate on drivers' side and secure using the original bolts. **See figure 2**. Discard drivers side tie down bracket. **NOTE:** Ensure steel mounting brackets are centred with body and have sufficient space for protection bar to mount on outside of steel mounting brackets.
- 8. TIGHTEN ALL BOLTS.
- 9. Attach infill trim (supplied) to top sides of ECB protection bar. **NOTE:** Trim 30mm off lower edge so trim will sit over end of protection bar. **See figures 3 and 4. Trim excess off end to follow protection bar. See figure 5. NOTE:** Seal any exposed edges of trim with silicone or similar to avoid corrosion of inner steel.
- 10. Fit ECB LED indicator / park lights (supplied) into protection bar as per instructions supplied with the LED indicator kit. **NOTE: Ensure park light is to outside. See figure 6.**
- 11. Position ECB bullbar on outside of steel mounting brackets and attach using the ½ x 1 ½ bolts and nuts (supplied).
- 12. Align protection bar with vehicle, approximately 4-6mm clearance under grille. Align level at side returns with approximately 20mm clearance to be taken up with infill trim. **See figure 7**. **TIGHTEN ALL BOLTS**.
- 13. Connect ECB indicator / park lights. CHECK FOR CORRECT OPERATION.
- 14. Refit plastic inner guard inside of protection bar. See figure 8.

**Figure 6** Stainless steel self-tappers

Figure 7

Figure 8

Tel: 07 3897 5700 Fax: 07 3283 1168 ecb@ecb.com.au www.ecb.com.au 29 Snook St Clontarf QLD 4019 Australia Po Box 122 Margate QLD 4019 Australia