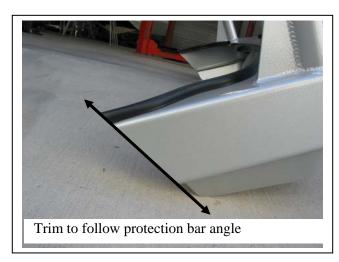

# HILUX 11/97- 2/05 4WD BIG TUBE™ (NOT SUITABLE FOR WINCH RETRO FITMENT) VEHICLE FRONTAL PROTECTION SYSTEM (VFPS) FOR AIR BAG & ADR COMPLIANT VEHICLES

Check installation hardware before commencing.

- 1. Remove bumper bar from vehicle by removing one plastic cap from plastic inner guard and pull inner guard clear, one 12mm head nut (each side) at bumper side returns. Two 14mm head bolts (each side) on chassis brackets.
- 2. Remove indicators from vehicle one PK screw above headlight and splice ECB indicator / park light wiring (supplied connected to indicator / park lights with plug) into original indicator / park light wiring. Use cable locks (supplied). Refit indicators into vehicle.
- 3. Remove crush components, tow hook and tie down brackets. Discard tie down brackets & crush components.
- 4. Position steel mounts (supplied) and attach to front of chassis using the M8 x 75 x 1.25 bolts (supplied). **NOTE**: Do not tighten any bolts until all are in place. **See figure 1.**
- 5. Insert the original bolts into the standard bumper mount holes.
- 6. Insert original bolts into the tie down bracket holes on passengers' side. Discard tie down bracket.
- 7. Position the tow hook and original steel spacer plate on drivers' side and secure using the original bolts. **See figure 2**. Discard drivers side tie down bracket. **NOTE:** Ensure steel mounting brackets are centred with body and have sufficient space for protection bar to mount on outside of steel mounting brackets.
- 8. TIGHTEN ALL BOLTS.
- 9. Attach infill trim (supplied) to top sides of ECB protection bar. **NOTE:** Trim 30mm off lower edge so trim will sit over end of protection bar. **See figures 3 and 4. Trim excess off end to follow protection bar. See figure 5. NOTE:** Seal any exposed edges of trim with silicone or similar to avoid corrosion of inner steel.
- 10. Fit ECB LED indicator / park lights (supplied) into protection bar as per instructions supplied with the LED indicator kit. **NOTE: Ensure park light is to outside. See figure 6.**
- 11. Position ECB bullbar on outside of steel mounting brackets and attach using the ½ x 1 ½ bolts and nuts (supplied).
- 12. Align protection bar with vehicle, approximately 4-6mm clearance under grille. Align level at side returns with approximately 20mm clearance to be taken up with infill trim. **See figure 7**. **TIGHTEN ALL BOLTS**.
- 13. Connect ECB indicator / park lights. CHECK FOR CORRECT OPERATION.
- 14. Refit plastic inner guard inside of protection bar. See figure 8.

Figure 1

Figure 2

Tel: 07 3897 5700 Fax: 07 3283 1168 ecb@ecb.com.au www.ecb.com.au 29 Snook St Clontarf QLD 4019 Australia Po Box 122 Margate QLD 4019 Australia

Figure 3

Figure 4

Figure 5

Note: Example only angle on bar maybe different to the above