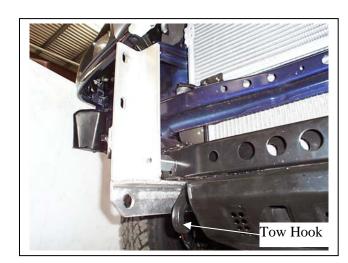

# HILUX 11/97- 2/05 4WD BIG TUBE™ (NOT SUITABLE FOR WINCH RETRO FITMENT) VEHICLE FRONTAL PROTECTION SYSTEM (VFPS) FOR AIR BAG & ADR COMPLIANT VEHICLES

Check installation hardware before commencing.

- 1. Remove bumper bar from vehicle by removing one plastic cap from plastic inner guard and pull inner guard clear, one 12mm head nut (each side) at bumper side returns. Two 14mm head bolts (each side) on chassis brackets.
- 2. Remove indicators from vehicle one PK screw above headlight and splice ECB indicator / park light wiring (supplied connected to indicator / park lights with plug) into original indicator / park light wiring. Use cable locks (supplied). Refit indicators into vehicle.
- 3. Remove crush components, tow hook and tie down brackets. Discard tie down brackets & crush components.
- 4. Position steel mounts (supplied) and attach to front of chassis using the M8 x 75 x 1.25 bolts (supplied). **NOTE**: Do not tighten any bolts until all are in place. **See figure 1.**
- 5. Insert the original bolts into the standard bumper mount holes.
- 6. Insert original bolts into the tie down bracket holes on passengers' side. Discard tie down bracket.
- 7. Position the tow hook and original steel spacer plate on drivers' side and secure using the original bolts. **See figure 2**. Discard drivers side tie down bracket. **NOTE:** Ensure steel mounting brackets are centred with body and have sufficient space for protection bar to mount on outside of steel mounting brackets.
- 8. TIGHTEN ALL BOLTS.
- 9. Attach infill trim (supplied) to top sides of ECB protection bar. **NOTE:** Trim 30mm off lower edge so trim will sit over end of protection bar. **See figures 3 and 4. Trim excess off end to follow protection bar. See figure 5. NOTE:** Seal any exposed edges of trim with silicone or similar to avoid corrosion of inner steel.
- 10. Fit ECB LED indicator / park lights (supplied) into protection bar as per instructions supplied with the LED indicator kit. **NOTE: Ensure park light is to outside. See figure 6.**
- 11. Position ECB bullbar on outside of steel mounting brackets and attach using the ½ x 1 ½ bolts and nuts (supplied).
- 12. Align protection bar with vehicle, approximately 4-6mm clearance under grille. Align level at side returns with approximately 20mm clearance to be taken up with infill trim. **See figure 7**. **TIGHTEN ALL BOLTS**.
- 13. Connect ECB indicator / park lights. CHECK FOR CORRECT OPERATION.
- 14. Refit plastic inner guard inside of protection bar. See figure 8.