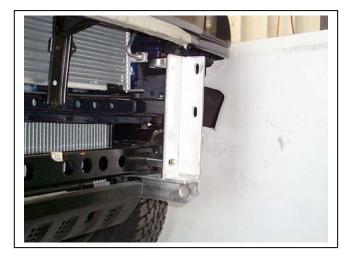

# HILUX 11/97- 2/05 4WD BIG TUBE™ (NOT SUITABLE FOR WINCH RETRO FITMENT) VEHICLE FRONTAL PROTECTION SYSTEM (VFPS) FOR AIR BAG & ADR COMPLIANT VEHICLES

Check installation hardware before commencing.

- 1. Remove bumper bar from vehicle by removing one plastic cap from plastic inner guard and pull inner guard clear, one 12mm head nut (each side) at bumper side returns. Two 14mm head bolts (each side) on chassis brackets.
- 2. Remove indicators from vehicle one PK screw above headlight and splice ECB indicator / park light wiring (supplied connected to indicator / park lights with plug) into original indicator / park light wiring. Use cable locks (supplied). Refit indicators into vehicle.
- 3. Remove crush components, tow hook and tie down brackets. Discard tie down brackets & crush components.
- 4. Position steel mounts (supplied) and attach to front of chassis using the M8 x 75 x 1.25 bolts (supplied). **NOTE**: Do not tighten any bolts until all are in place. **See figure 1.**
- 5. Insert the original bolts into the standard bumper mount holes.
- 6. Insert original bolts into the tie down bracket holes on passengers' side. Discard tie down bracket.
- 7. Position the tow hook and original steel spacer plate on drivers' side and secure using the original bolts. **See figure 2**. Discard drivers side tie down bracket. **NOTE:** Ensure steel mounting brackets are centred with body and have sufficient space for protection bar to mount on outside of steel mounting brackets.
- 8. TIGHTEN ALL BOLTS.
- 9. Attach infill trim (supplied) to top sides of ECB protection bar. **NOTE:** Trim 30mm off lower edge so trim will sit over end of protection bar. **See figures 3 and 4. Trim excess off end to follow protection bar. See figure 5. NOTE:** Seal any exposed edges of trim with silicone or similar to avoid corrosion of inner steel.
- 10. Fit ECB LED indicator / park lights (supplied) into protection bar as per instructions supplied with the LED indicator kit. **NOTE: Ensure park light is to outside. See figure 6.**
- 11. Position ECB bullbar on outside of steel mounting brackets and attach using the ½ x 1 ½ bolts and nuts (supplied).
- 12. Align protection bar with vehicle, approximately 4-6mm clearance under grille. Align level at side returns with approximately 20mm clearance to be taken up with infill trim. **See figure 7**. **TIGHTEN ALL BOLTS**.
- 13. Connect ECB indicator / park lights. CHECK FOR CORRECT OPERATION.
- 14. Refit plastic inner guard inside of protection bar. See figure 8.