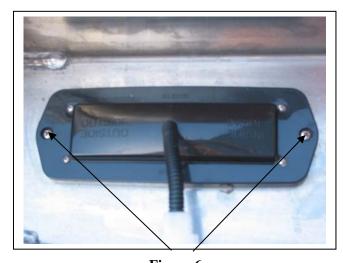

# HILUX 11/97- 2/05 4WD BIG TUBE™ (NOT SUITABLE FOR WINCH RETRO FITMENT) VEHICLE FRONTAL PROTECTION SYSTEM (VFPS) FOR AIR BAG & ADR COMPLIANT VEHICLES

Check installation hardware before commencing.

- 1. Remove bumper bar from vehicle by removing one plastic cap from plastic inner guard and pull inner guard clear, one 12mm head nut (each side) at bumper side returns. Two 14mm head bolts (each side) on chassis brackets.
- 2. Remove indicators from vehicle one PK screw above headlight and splice ECB indicator / park light wiring (supplied connected to indicator / park lights with plug) into original indicator / park light wiring. Use cable locks (supplied). Refit indicators into vehicle.
- 3. Remove crush components, tow hook and tie down brackets. Discard tie down brackets & crush components.
- 4. Position steel mounts (supplied) and attach to front of chassis using the M8 x 75 x 1.25 bolts (supplied). **NOTE**: Do not tighten any bolts until all are in place. **See figure 1.**
- 5. Insert the original bolts into the standard bumper mount holes.
- 6. Insert original bolts into the tie down bracket holes on passengers' side. Discard tie down bracket.
- 7. Position the tow hook and original steel spacer plate on drivers' side and secure using the original bolts. **See figure 2**. Discard drivers side tie down bracket. **NOTE:** Ensure steel mounting brackets are centred with body and have sufficient space for protection bar to mount on outside of steel mounting brackets.
- 8. TIGHTEN ALL BOLTS.
- 9. Attach infill trim (supplied) to top sides of ECB protection bar. **NOTE:** Trim 30mm off lower edge so trim will sit over end of protection bar. **See figures 3 and 4. Trim excess off end to follow protection bar. See figure 5. NOTE:** Seal any exposed edges of trim with silicone or similar to avoid corrosion of inner steel.
- 10. Fit ECB LED indicator / park lights (supplied) into protection bar as per instructions supplied with the LED indicator kit. **NOTE: Ensure park light is to outside. See figure 6.**
- 11. Position ECB bullbar on outside of steel mounting brackets and attach using the ½ x 1 ½ bolts and nuts (supplied).
- 12. Align protection bar with vehicle, approximately 4-6mm clearance under grille. Align level at side returns with approximately 20mm clearance to be taken up with infill trim. **See figure 7**. **TIGHTEN ALL BOLTS**.
- 13. Connect ECB indicator / park lights. CHECK FOR CORRECT OPERATION.
- 14. Refit plastic inner guard inside of protection bar. See figure 8.

**Figure 6** Stainless steel self-tappers

Figure 7

Figure 8

Tel: 07 3897 5700 Fax: 07 3283 1168 ecb@ecb.com.au www.ecb.com.au 29 Snook St Clontarf QLD 4019 Australia Po Box 122 Margate QLD 4019 Australia