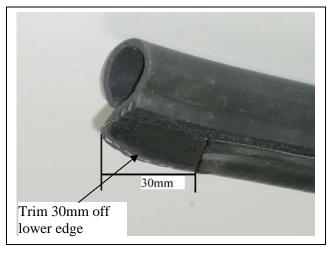

# HILUX 11/97- 2/05 4WD BIG TUBE™ (NOT SUITABLE FOR WINCH RETRO FITMENT) VEHICLE FRONTAL PROTECTION SYSTEM (VFPS) FOR AIR BAG & ADR COMPLIANT VEHICLES

Check installation hardware before commencing.

- 1. Remove bumper bar from vehicle by removing one plastic cap from plastic inner guard and pull inner guard clear, one 12mm head nut (each side) at bumper side returns. Two 14mm head bolts (each side) on chassis brackets.
- 2. Remove indicators from vehicle one PK screw above headlight and splice ECB indicator / park light wiring (supplied connected to indicator / park lights with plug) into original indicator / park light wiring. Use cable locks (supplied). Refit indicators into vehicle.
- 3. Remove crush components, tow hook and tie down brackets. Discard tie down brackets & crush components.
- 4. Position steel mounts (supplied) and attach to front of chassis using the M8 x 75 x 1.25 bolts (supplied). **NOTE**: Do not tighten any bolts until all are in place. **See figure 1.**
- 5. Insert the original bolts into the standard bumper mount holes.
- 6. Insert original bolts into the tie down bracket holes on passengers' side. Discard tie down bracket.
- 7. Position the tow hook and original steel spacer plate on drivers' side and secure using the original bolts. **See figure 2**. Discard drivers side tie down bracket. **NOTE:** Ensure steel mounting brackets are centred with body and have sufficient space for protection bar to mount on outside of steel mounting brackets.
- 8. TIGHTEN ALL BOLTS.
- 9. Attach infill trim (supplied) to top sides of ECB protection bar. **NOTE:** Trim 30mm off lower edge so trim will sit over end of protection bar. **See figures 3 and 4. Trim excess off end to follow protection bar. See figure 5. NOTE:** Seal any exposed edges of trim with silicone or similar to avoid corrosion of inner steel.
- 10. Fit ECB LED indicator / park lights (supplied) into protection bar as per instructions supplied with the LED indicator kit. **NOTE: Ensure park light is to outside. See figure 6.**
- 11. Position ECB bullbar on outside of steel mounting brackets and attach using the ½ x 1 ½ bolts and nuts (supplied).
- 12. Align protection bar with vehicle, approximately 4-6mm clearance under grille. Align level at side returns with approximately 20mm clearance to be taken up with infill trim. **See figure 7**. **TIGHTEN ALL BOLTS**.
- 13. Connect ECB indicator / park lights. CHECK FOR CORRECT OPERATION.
- 14. Refit plastic inner guard inside of protection bar. See figure 8.